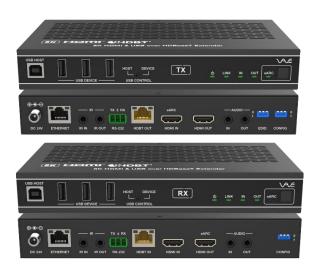

#### EX-HDBT-100-U

This 8K HDMI & USB over HDBaseT Extender can extend uncompressed HD/UHD video and audio signals, eARC/ARC, RS-232, bi-directional IR, IGbE Ethernet and USB2.0 signals up to 90m/295ft via a single CAT 6A/7 cable. Video resolution is up to 8K@30 4:4:4 10bit, 4K@120Hz 4:4:4 10bit, 4K60Hz 4:4:4. It supports eARC/ARC from RX's HDMI output pass-through to TX's HDMI input or de-embedding to TX's HDMI output port. Besides, it supports USB 2. O signal transmission (Host/ Device is configurable) and bidirectional POC function. The Extender offers the most convenient solution for HDMI extension via a single CAT cable with long distance capability, and is the perfect solution for home/commercial application.

### **SPECIFICATIONS:**

| Technical                 |                                                                                                                                                                                                                       |                         |                         |                           |  |
|---------------------------|-----------------------------------------------------------------------------------------------------------------------------------------------------------------------------------------------------------------------|-------------------------|-------------------------|---------------------------|--|
| HDMI Compliance           | HDMI 2.1                                                                                                                                                                                                              | HDMI 2.1                |                         |                           |  |
| HDCP Compliance           | HDCP 2.3                                                                                                                                                                                                              |                         |                         |                           |  |
| Video Bandwidth           | Up to 40Gbps FRL and 18Gbps TMDS                                                                                                                                                                                      |                         |                         |                           |  |
| Video Resolution          | Up to 8K@30 4:4:4 10bit, 4K@120Hz 4:4:4 10bit                                                                                                                                                                         |                         |                         |                           |  |
| USB Bandwidth             | Up to 350Mbps                                                                                                                                                                                                         |                         |                         |                           |  |
| HDR                       | HDR, HDR10+, Dolby Vision, HL                                                                                                                                                                                         |                         |                         |                           |  |
| Color Space               | RGB 4:4:4, YCbCr 4:4:4 / 4:2:2, YCbCr 4:2:0                                                                                                                                                                           |                         |                         |                           |  |
| Color Depth               | 8/10/12-bit                                                                                                                                                                                                           |                         |                         |                           |  |
|                           | HDMI: PCM2.0, LPCM5.1, LPCM7.1,                                                                                                                                                                                       |                         |                         |                           |  |
| Audio Formats             | (32K/44.1K/48K/88.2K/96K/176.4K/192K)(16/20/24);<br>Dolby Digital, Dolby Digital plus, Dolby TrueHD, Dolby Atmos;<br>DTS Surround, 96/24, ES, DTS Express, DTS-HD HRA, DTS<br>HD Master, DTS:X<br>Analog: PCM 2.0 48K |                         |                         |                           |  |
| ID I1                     | •                                                                                                                                                                                                                     |                         |                         |                           |  |
| IR Level                  | 5Vp-p/12Vp-p                                                                                                                                                                                                          |                         |                         |                           |  |
| IR Bandwidth              | 20K - 60KHz                                                                                                                                                                                                           |                         |                         |                           |  |
| Transmission Distance     | MAX: CAT 6 60m/197ft CAT 6A/7 90m/295ft                                                                                                                                                                               |                         |                         |                           |  |
| ESD Protection            | Human body model — ±8kV (Air-gap discharge) & ±4kV (Contact discharge)                                                                                                                                                |                         |                         |                           |  |
| Connections               |                                                                                                                                                                                                                       |                         |                         |                           |  |
| Transmitter               |                                                                                                                                                                                                                       |                         |                         |                           |  |
|                           | 1 x HDMI IN [Type A, 19-pir                                                                                                                                                                                           | ı female]               |                         |                           |  |
| Input                     | 1 x AUDIO IN [3.5mm Stereo Mini-jack]                                                                                                                                                                                 |                         |                         |                           |  |
|                           | 1 x HDMI OUT [Type A, 19-pin female]                                                                                                                                                                                  |                         |                         |                           |  |
| Output                    | 1 x HDBT OUT [RJ45, 8-pin female]                                                                                                                                                                                     |                         |                         |                           |  |
|                           | 1x AUDIO OUT [3.5mm Stereo Mini-jack]                                                                                                                                                                                 |                         |                         |                           |  |
|                           | 1 x AODIO OO1 [5.5mm Stereo Mini-jack]                                                                                                                                                                                |                         |                         |                           |  |
|                           |                                                                                                                                                                                                                       |                         |                         |                           |  |
|                           | 1x IR OUT [3.5mm Stereo Mini-jack]                                                                                                                                                                                    |                         |                         |                           |  |
|                           | 1 x RS-232 [3pin-3.81mm Phoenix jack]                                                                                                                                                                                 |                         |                         |                           |  |
|                           | 1x USB HOST [USB Type B]                                                                                                                                                                                              |                         |                         |                           |  |
|                           | 3 x USB DEVICE [USB Type                                                                                                                                                                                              | AJ                      |                         |                           |  |
|                           | 1 x ETHERNET [RJ45]                                                                                                                                                                                                   |                         |                         |                           |  |
| Receiver                  |                                                                                                                                                                                                                       |                         |                         |                           |  |
|                           | 1 x HDMI IN [Type A, 19-pir                                                                                                                                                                                           | ı female]               |                         |                           |  |
| Input                     | 1 x HDBT IN [RJ45, 8-pin female]                                                                                                                                                                                      |                         |                         |                           |  |
|                           | 1 x AUDIO IN [3.5mm Stereo Mini-jack]                                                                                                                                                                                 |                         |                         |                           |  |
|                           | 1 x HDMI OUT [Type A, 19-pin female]                                                                                                                                                                                  |                         |                         |                           |  |
| Output                    | 1 x AUDIO OUT [3.5mm Stereo Mini-jack]                                                                                                                                                                                |                         |                         |                           |  |
|                           | 1 x IR IN [3.5mm Stereo Mini-jack]                                                                                                                                                                                    |                         |                         |                           |  |
| Control                   | 1 x IR OUT [3.5mm Stereo Mini-jack]                                                                                                                                                                                   |                         |                         |                           |  |
|                           | 1 x RS-232 [3pin-3.81mm Phoenix jack]                                                                                                                                                                                 |                         |                         |                           |  |
|                           | 1 x USB HOST [USB Type B]                                                                                                                                                                                             |                         |                         |                           |  |
|                           | 3 x USB DEVICE [USB Type A]                                                                                                                                                                                           |                         |                         |                           |  |
|                           | 1x ETHERNET [RJ45]                                                                                                                                                                                                    |                         |                         |                           |  |
| NA . I . I . I            | TX ETHERNET [R040]                                                                                                                                                                                                    |                         |                         |                           |  |
| Mechanical                |                                                                                                                                                                                                                       |                         |                         |                           |  |
| Housing                   | Front Panel — Aluminium Enclosure; Case — Metal Enclosure                                                                                                                                                             |                         |                         |                           |  |
| Color                     | Black                                                                                                                                                                                                                 |                         |                         |                           |  |
| Dimensions                | Transmitter / Receiver: 200mm [W] x 100mm [D] x 30mm [H]                                                                                                                                                              |                         |                         |                           |  |
| Weight                    | Transmitter: 571g, Receiver: 571g                                                                                                                                                                                     |                         |                         |                           |  |
| Dawer Cumply              | Input: AC 100 - 240V 50/6                                                                                                                                                                                             | OHz                     |                         |                           |  |
| Power Supply              | Output: DC 24V/2.7A (US/EU standard, CE/FCC/UL certified)                                                                                                                                                             |                         |                         |                           |  |
| Power Consumption         | Total power consumption: 20.4W (POC) TX/RX full load: 9.36W/9.84W; TX/RX no-load: 2.46W/3.36W                                                                                                                         |                         |                         |                           |  |
| Operation Temperature     | 32 - 104°F / 0 - 40°C                                                                                                                                                                                                 |                         |                         |                           |  |
| Storage temperature       | -4-140°F/-20-60°C                                                                                                                                                                                                     |                         |                         |                           |  |
| Relative Humidity         | 20 - 90% RH (no condensa                                                                                                                                                                                              | ation)                  |                         |                           |  |
| Resolution / Cable Length | 8K30 -<br>Feet / Meters                                                                                                                                                                                               | 4K60 -<br>Feet / Meters | 4K24 -<br>Feet / Meters | 1080P60 -<br>Feet /Meters |  |
| HDMI IN / OUT             | 9.8ft / 3m                                                                                                                                                                                                            | 16ft /5m                | 32ft /10m               | 66ft / 20m                |  |
|                           | 9.81(7.5111<br>I HDMI" cable is highly recommen                                                                                                                                                                       |                         | JEIC/ IOIII             | 0011/20111                |  |